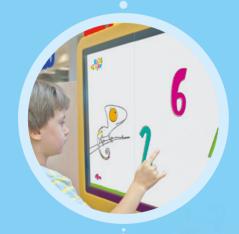

## Educational applications for children

Kids Play is a set of over 30 educational applications. High-end touchscreens integrated in the frame of the area enable children to make the most of interactive games. Each application was designed to develop a specific skill.

Thanks to Kids Play children practice memory, train reflexes, learn logical thinking, interesting facts about the world and foreign languages. All this thanks to an innovative formula of original games, such as 'Magellan's Voyage', 'Newton's Apple' and 'Edison's Lightbulbs'. Fun and science rediscovered!