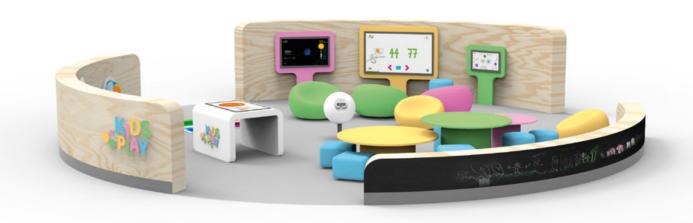

# Shapes and sizes tailored to your needs

Kids Play offers the opportunity to create individual projects tailored to the needs of the client and the specificity of the interior. Individual modules can be configured in many ways, adapted to a larger or smaller area, arranged on a rectangular or circle plan of every size.

Each installation requires the optimal adaptation of Kids Play to the specificity of the area. While Kids Play was created for shopping centres, its potential also works perfectly in such spaces as restaurants, hotels, airports, railway stations, public facilities and all others commercial properties.

Kids Play #3

Rectangular module 20 sq m / 2 screens / 1 VR

Semi-round module 30 sq m / 2 screens

## Kids Play #5

Round module 40 sq m / 4 screens / 1 VR