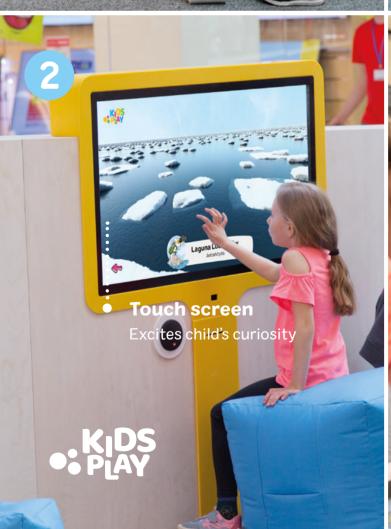

## Educational applications for children

Kids Play is a set of over 30 educational applications. High-end touchscreens integrated in the frame of the area enable children to make the most of interactive games. Each application was designed to develop a specific skill.

Thanks to Kids Play children practice memory, train reflexes, learn logical thinking, interesting facts about the world and foreign languages. All this thanks to an innovative formula of original games, such as 'Magellan's Voyage', 'Newton's Apple' and 'Edison's Lightbulbs'. Fun and science rediscovered!