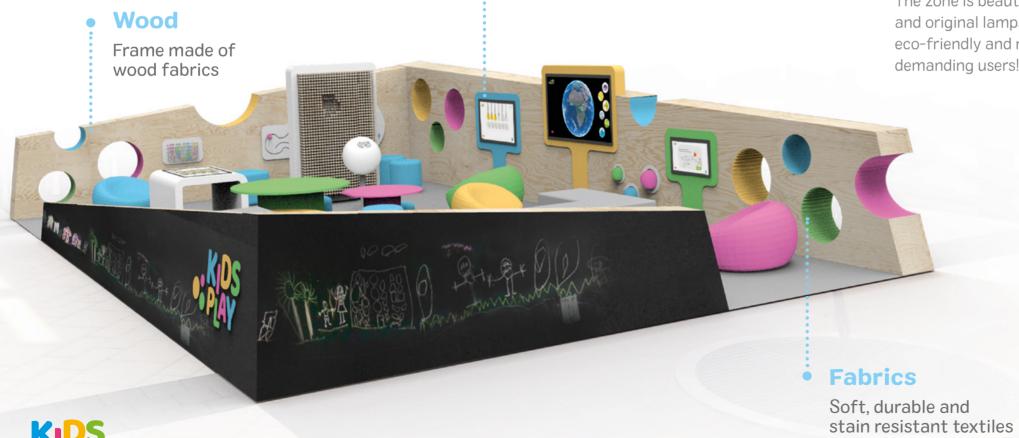

# Space beloved by kids and their parents

Kids Play is an area of carefully selected shapes, colours and materials creating a place tailored to the needs of children. Soft carpet, colourful poufs and friendly materials, such as wood and Krion, are quick to win children's attention and hearts.

# High-end materials and multimedia

Kids Play is mostly comprised of wood and acrylic. The outer frame of the zone was made of light wood, creating an atmosphere of comfort and safety. Other elements, such as characteristic frames around the touchscreens and round tables, were made of Krion.

The zone is beautifully finished with soft carpet, colourful poufs and original lamps. All materials used in Kids Play are durable, eco-friendly and resistant to dirt. Children are such incredibly demanding users!