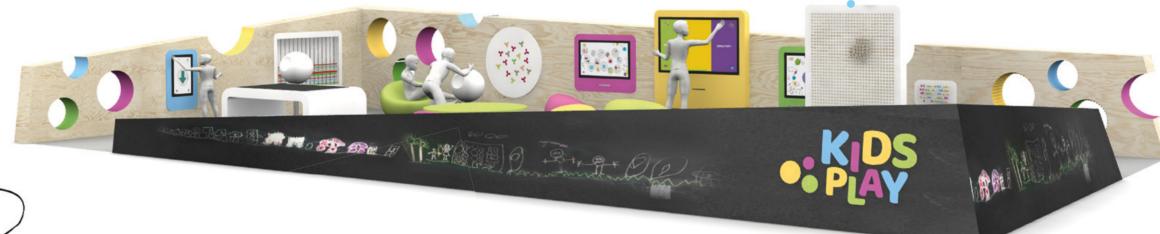

# Shapes and sizes tailored to your needs

Kids Play offers the opportunity to create individual projects tailored to the needs of the client and the specificity of the interior. Individual modules can be configured in many ways, adapted to a larger or smaller area, arranged on a rectangular or circle plan of every size.

Each installation requires the optimal adaptation of Kids Play to the specificity of the area. While Kids Play was created for shopping centres, its potential also works perfectly in such spaces as restaurants, hotels, airports, railway stations, public facilities and all others commercial properties.

Kids Play #3

Rectangular module 20 sq m / 2 screens / 1 VR

Semi-round module 30 sq m / 2 screens

## Kids Play #5

Round module 40 sq m / 4 screens / 1 VR