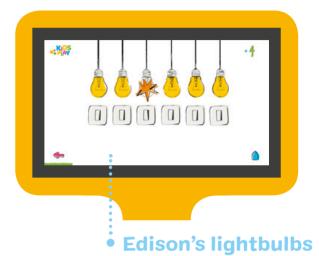

Thanks to Kids Play children practice memory, train reflexes, learn logical thinking, interesting facts about the world and foreign languages. All this thanks to an innovative formula of original games, such as 'Magellan's Voyage', 'Newton's Apple' and 'Edison's Lightbulbs'. Fun and science rediscovered!