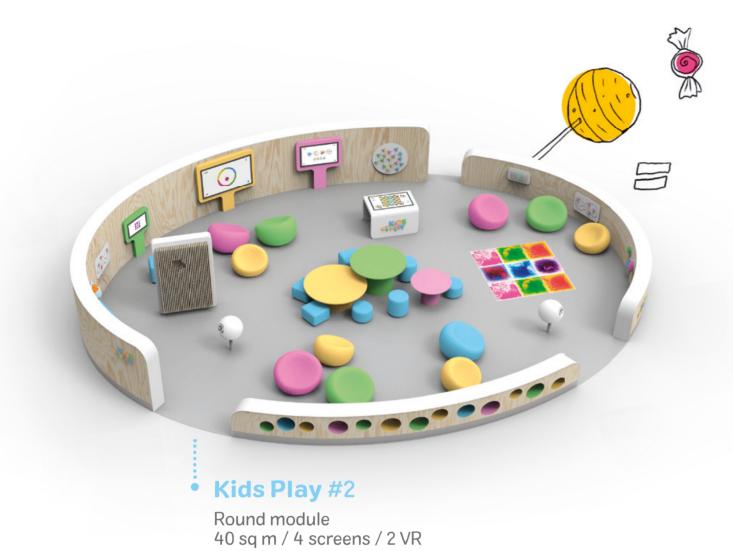

# Shapes and sizes tailored to your needs

Kids Play offers the opportunity to create individual projects tailored to the needs of the client and the specificity of the interior. Individual modules can be configured in many ways, adapted to a larger or smaller area, arranged on a rectangular or circle plan of every size.

Each installation requires the optimal adaptation of Kids Play to the specificity of the area. While Kids Play was created for shopping centres, its potential also works perfectly in such spaces as restaurants, hotels, airports, railway stations, public facilities and all others commercial properties.