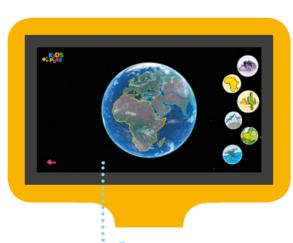

Thanks to Kids Play children practice memory, train reflexes, learn logical thinking, interesting facts about the world and foreign languages. All this thanks to an innovative formula of original games, such as 'Magellan's Voyage', 'Newton's Apple' and 'Edison's Lightbulbs'. Fun and science rediscovered!

Reflex exercises

Learning how to add

• Globe
Curious facts
about the world

Learning foreign languages