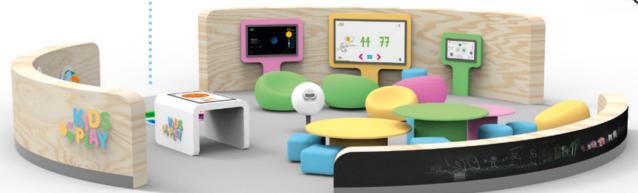

# Space beloved by kids and their parents

Kids Play is an area of carefully selected shapes, colours and materials creating a place tailored to the needs of children. Soft carpet, colourful poufs and friendly materials, such as wood and Krion, are quick to win children's attention and hearts.

# High-end materials and multimedia

Kids Play is mostly comprised of wood and acrylic. The outer frame of the zone was made of light wood, creating an atmosphere of comfort and safety. Other elements, such as characteristic frames around the touchscreens and round tables, were made of Krion.

The zone is beautifully finished with soft carpet, colourful poufs and original lamps. All materials used in Kids Play are durable, eco-friendly and resistant to dirt. Children are such incredibly demanding users!