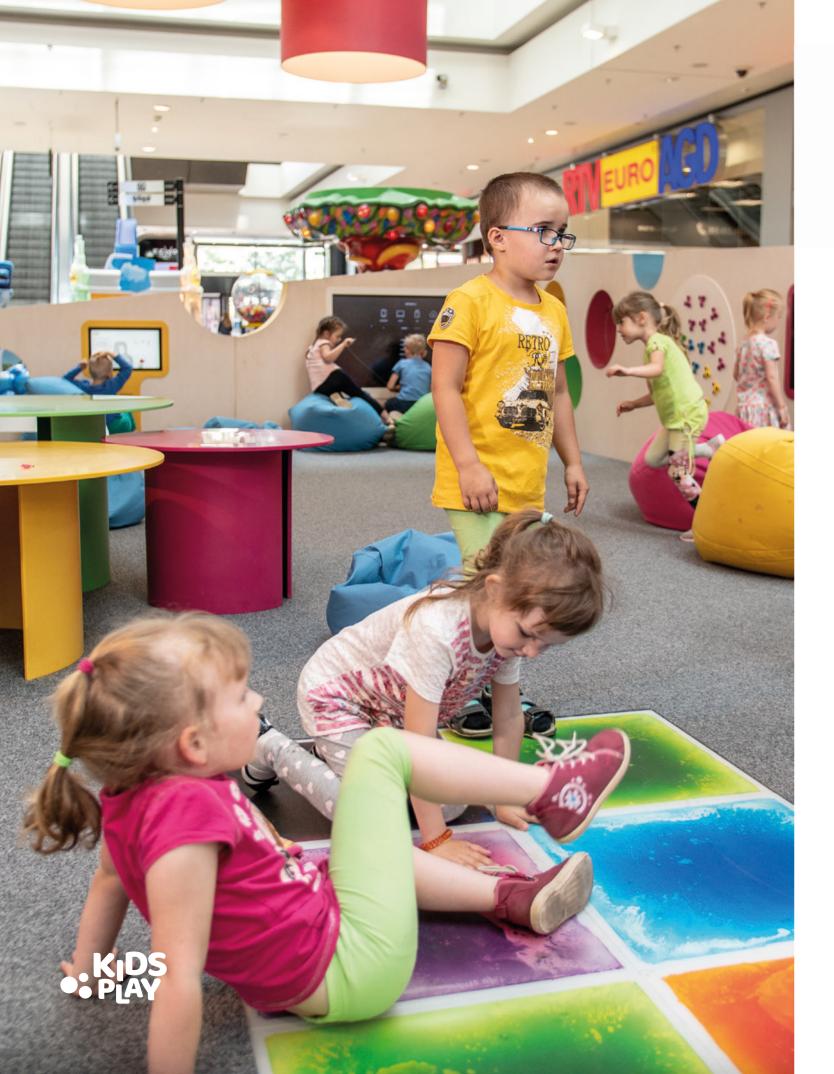

### Various forms of interaction

The Kids Play area proudly presents an innovative combination of two appealing forms of interaction - manual games and educational applications. Elements for manual play, such as 'touch wall' or 'liquid floor', surprise children the way they work, stimulate the senses and broaden the imagination.

The opening of the Kids Play area has proved a great success. Every day crowds of children are happy to play educational games. The gallery gained a distinctive feature, took on a cosy family atmosphere, and children found a unique space for fun and development.