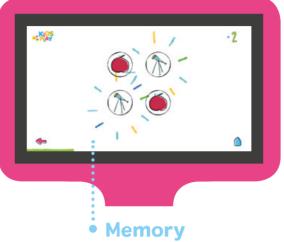

**Memory** Stimulating memory

Reflex exercise

Logic
Learning logical

Knowledge
Curious facts about the wor

Foreign language
Training language skills