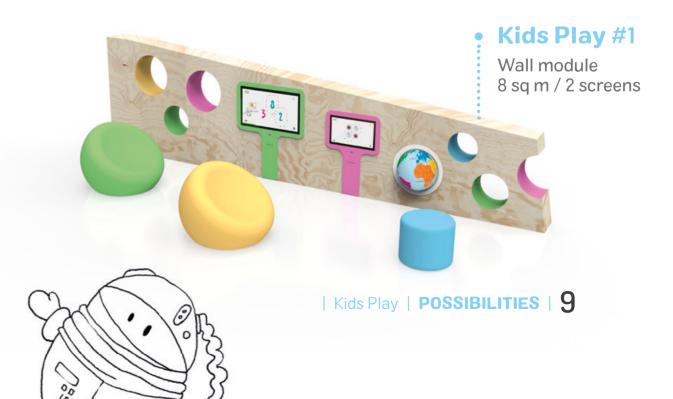

# Shapes and sizes tailored to your needs

Kids Play offers the opportunity to create individual projects tailored to the needs of the client and the specificity of the interior. Individual modules can be configured in many ways, adapted to a larger or smaller area, arranged on a rectangular or circle plan of every size.

Each installation requires the optimal adaptation of Kids Play to the specificity of the area. While Kids Play was created for shopping centres, its potential also works perfectly in such spaces as restaurants, hotels, airports, railway stations, public facilities and all others commercial properties.