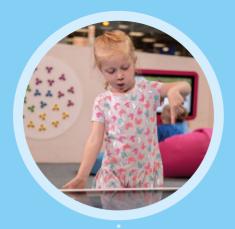

## Educational applications for children

Kids Play is a set of over 30 educational applications. High-end touchscreens integrated in the frame of the area enable children to make the most of interactive games. Each application was designed to develop a specific skill.

Thanks to Kids Play children practice memory, train reflexes, learn logical thinking, interesting facts about the world and foreign languages. All this thanks to an innovative formula of original games, such as 'Magellan's Voyage', 'Newton's Apple' and 'Edison's Lightbulbs'. Fun and science rediscovered!