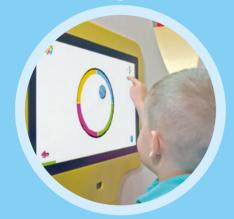

### Various forms of interaction

The Kids Play area proudly presents an innovative combination of two appealing forms of interaction - manual games and educational applications. Elements for manual play, such as 'touch wall' or 'liquid floor', surprise children the way they work, stimulate the senses and broaden the imagination.

Educational applications teach logical reasoning in a variety of ways, develop the memory, expand the knowledge about the world, and even allow you to practice foreign language skills. Kids Play is a world that combines the best qualities of manual games and educational applications.