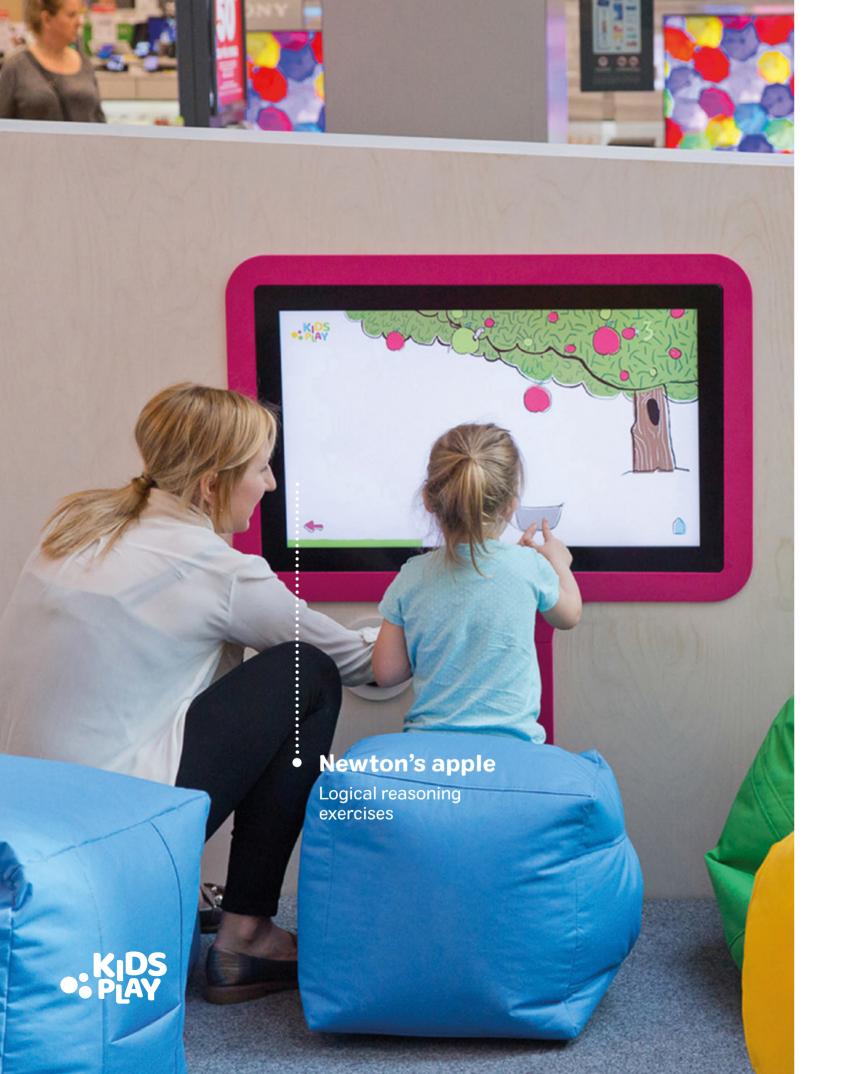

Thanks to Kids Play children practice memory, train reflexes, learn logical thinking, interesting facts about the world and foreign languages. All this thanks to an innovative formula of original games, such as 'Magellan's Voyage', 'Newton's Apple' and 'Edison's Lightbulbs'. Fun and science rediscovered!