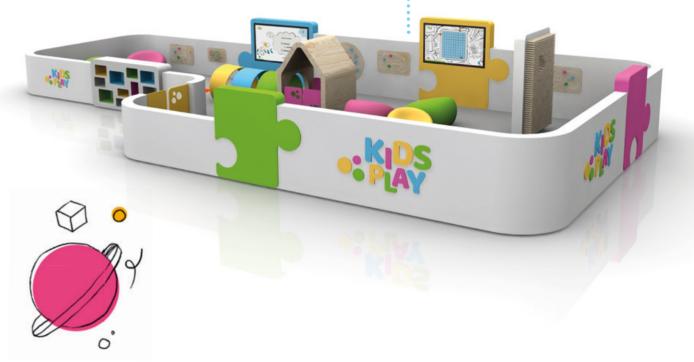

# Shapes and sizes tailored to your needs

Kids Play offers the opportunity to create individual projects tailored to the needs of the client and the specificity of the interior. Individual modules can be configured in many ways, adapted to a larger or smaller area, arranged on a rectangular or circle plan of every size.

Each installation requires the optimal adaptation of Kids Play to the specificity of the area. While Kids Play was created for shopping centres, its potential also works perfectly in such spaces as restaurants, hotels, airports, railway stations, public facilities and all others commercial properties.

Kids Play #3

Rectangular module 20 sq m / 2 screens / 1 VR

Semi-round module 30 sq m / 2 screens

## Kids Play #5

Round module 40 sq m / 4 screens / 1 VR