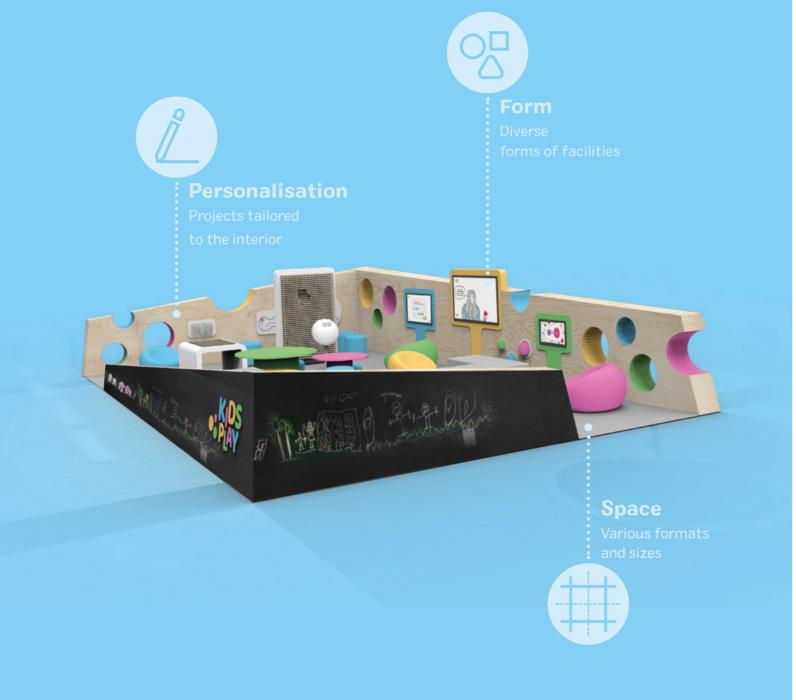

# **POSSIBILITIES**

# Shapes and sizes tailored to your needs

Kids Play offers the opportunity to create individual projects tailored to the needs of the client and the specificity of the interior. Individual modules can be configured in many ways, adapted to a larger or smaller area, arranged on a rectangular or circle plan of every size.

Each installation requires the optimal adaptation of Kids Play to the specificity of the area. While Kids Play was created for shopping centres, its potential also works perfectly in such spaces as restaurants, hotels, airports, railway stations, public facilities and all others commercial properties.