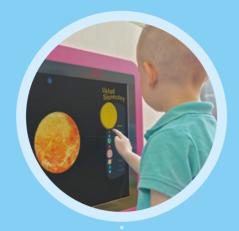

## Educational applications for children

Kids Play is a set of over 30 educational applications. High-end touchscreens integrated in the frame of the area enable children to make the most of interactive games. Each application was designed to develop a specific skill.

Thanks to Kids Play children practice memory, train reflexes, learn logical thinking, interesting facts about the world and foreign languages. All this thanks to an innovative formula of original games, such as 'Magellan's Voyage', 'Newton's Apple' and 'Edison's Lightbulbs'. Fun and science rediscovered!