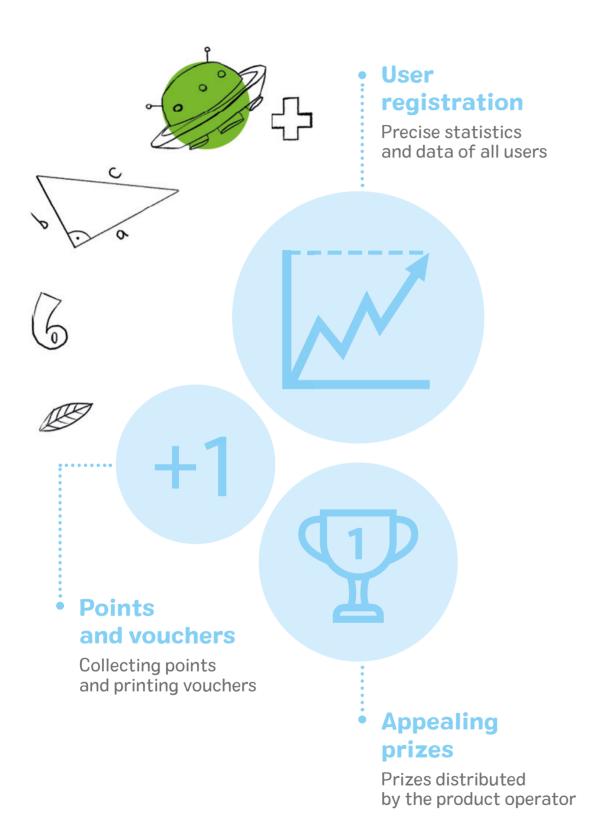

## Collect points and claim prizes

Kids Play is not only about fun and science but also points, contests, prizes and loyalty programme. Every child that uses the educational applications can create an account, collect points and claim appealing prizes. Applications register the number and time of game playing, they add the correct answers and save the points in user account.

All you need is to visit Kids Play regularly, collect points and then claim prizes, take a printed voucher and exchange it for crayons, football, skateboard or other attractive gift.