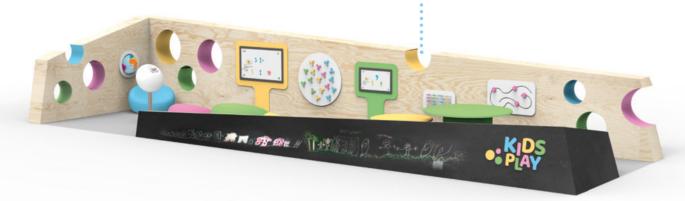

Kids Play #3

Rectangular module 20 sq m / 2 screens / 1 VR

Semi-round module 30 sq m / 2 screens