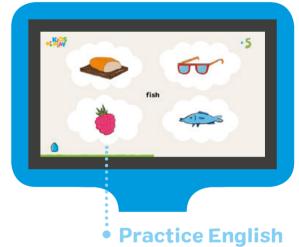

Educational applications teach logical reasoning in a variety of ways, develop the memory, expand the knowledge about the world, and even allow you to practice foreign language skills. Kids Play is a world that combines the best qualities of manual games and educational applications.

**Memory** Stimulating memory

Reflex exercise

Logic
Learning logical

Knowledge
Curious facts about the wor

Foreign language
Training language skills