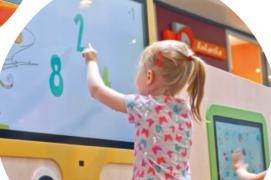

## Educational applications for children

Kids Play is a set of over 30 educational applications. High-end touchscreens integrated in the frame of the area enable children to make the most of interactive games. Each application was designed to develop a specific skill.

Thanks to Kids Play children practice memory, train reflexes, learn logical thinking, interesting facts about the world and foreign languages. All this thanks to an innovative formula of original games, such as 'Magellan's Voyage', 'Newton's Apple' and 'Edison's Lightbulbs'. Fun and science rediscovered!