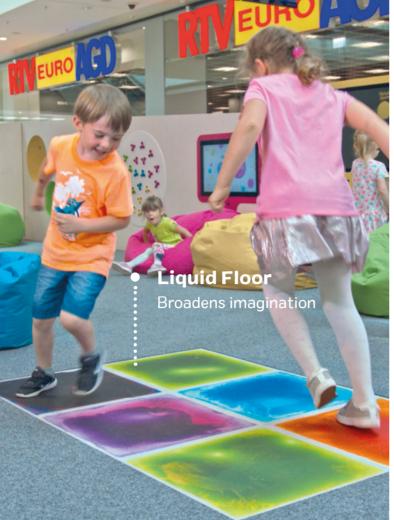

Educational applications teach logical reasoning in a variety of ways, develop the memory, expand the knowledge about the world, and even allow you to practice foreign language skills. Kids Play is a world that combines the best qualities of manual games and educational applications.

## Educational applications for children

Kids Play is a set of over 30 educational applications. High-end touchscreens integrated in the frame of the area enable children to make the most of interactive games. Each application was designed to develop a specific skill.

Thanks to Kids Play children practice memory, train reflexes, learn logical thinking, interesting facts about the world and foreign languages. All this thanks to an innovative formula of original games, such as 'Magellan's Voyage', 'Newton's Apple' and 'Edison's Lightbulbs'. Fun and science rediscovered!