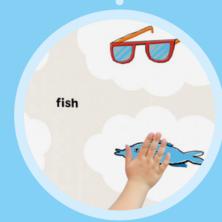

Educational applications teach logical reasoning in a variety of ways, develop the memory, expand the knowledge about the world, and even allow you to practice foreign language skills. Kids Play is a world that combines the best qualities of manual games and educational applications.

**Memory** Stimulating memory

Reflex exercise

Logic
Learning logical

Knowledge
Curious facts about the wor

Foreign language
Training language skills