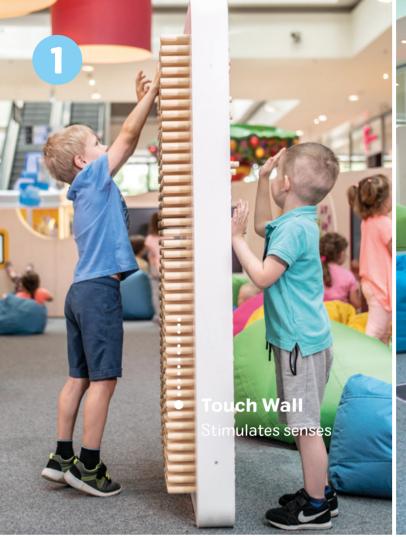

### Various forms of interaction

The Kids Play area proudly presents an innovative combination of two appealing forms of interaction - manual games and educational applications. Elements for manual play, such as 'touch wall' or 'liquid floor', surprise children the way they work, stimulate the senses and broaden the imagination.

- **Manual games** Stimulation of senses and imagination
- **Educational applications** 30 interactive games inspiring child development
- **Healthy competition** Building social relations and competing with peers